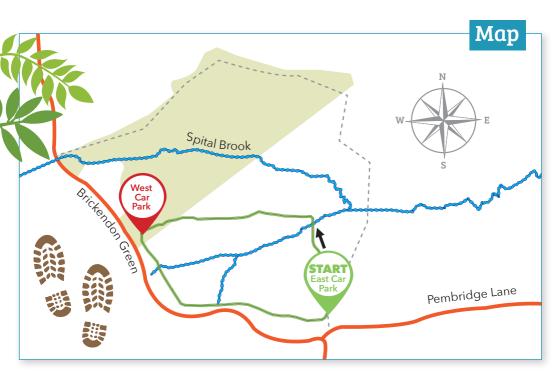

## Walk details

Start at the East Broxbourne Woods car park and go through the archway to the Sculpture Trail. The Trail is circular and clearly signposted. The car park is located on Pembridge Lane.

Broxbourne Woods East car park, Pembridge Lane, Wormley West End

0.6 miles / 1 km circular walk. About 20 minutes

Wheelchair and pushchair accessible

Suitable for dogs

May be muddy

There are several benches along the route. Picnic facilities available at the starting point.