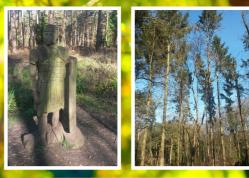

## 1. Sculpture Trail

## Walk details

Start at the East Broxbourne Woods car park and go through the archway to the Sculpture Trail. The Trail is circular and clearly signposted. The car park is located on Pembridge Lane.

Broxbourne Woods East car park, Pembridge Lane, Wormley West End